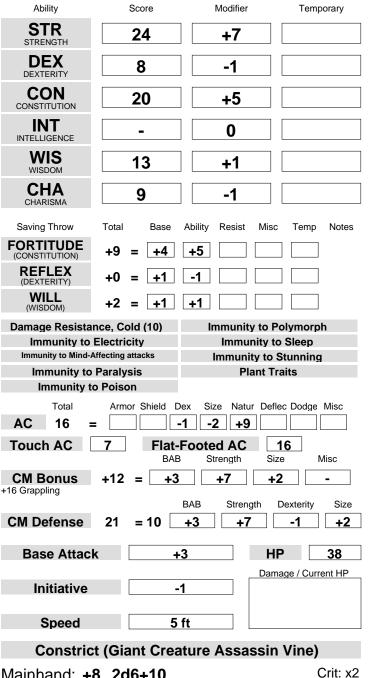

# Giant Creature Assassin Vine (Giant Creature Assassin Vine +4, Giant Creature +0) - CL4 - CR 4

True Neutral Plant

Mainhand: +8, 2d6+10 Crit: x2 Light, B

#### Slam (Giant Creature Assassin Vine)

Mainhand: +8, 2d6+10 plus grab Crit: x2 Light, B

| Skill Name                    | Total | Ability  | Ranks | Temp |
|-------------------------------|-------|----------|-------|------|
| <sup>10</sup> Acrobatics      | -1    | DEX (-1) | -     |      |
| Speed less than 30': -12 jump |       |          |       |      |
| Appraise                      | +0    | INT (0)  | -     |      |
| Bluff                         | -1    | CHA (-1) | -     |      |
| Climb                         | +7    | STR (7)  | -     |      |
| Diplomacy                     | -1    | CHA (-1) | -     |      |
| Disguise                      | -1    | CHA (-1) | -     |      |
| <sup>0</sup> Escape Artist    | -1    | DEX (-1) | -     |      |
| <sup>0</sup> Fly              | -5    | DEX (-1) | -     |      |
| Heal                          | +1    | WIS (1)  | -     |      |
| Intimidate                    | -1    | CHA (-1) | -     |      |
| Perception                    | +1    | WIS (1)  | -     |      |
| <sup>0</sup> Ride             | -1    | DEX (-1) | -     |      |
| Sense Motive                  | +1    | WIS (1)  | -     |      |
| <sup>0</sup> Stealth          | -9    | DEX (-1) | -     |      |
| Survival                      | +1    | WIS (1)  | -     |      |
| <sup>®</sup> Swim             | +7    | STR (7)  | -     |      |

## **Special Abilities**

Blindsight (30 feet) Camouflage (Ex) Entangle (DC 13) (Su) Grab (Huge) (Ex) Low-Light Vision